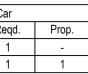

## Detell

| Block           | No. of<br>Same Bldg | Total Built<br>Up Area<br>(Sq.mt.) | Existing<br>Built Up<br>Area | Proposed<br>Built Up<br>Area | Deductions<br>Sq.mt.) | Deductions (Area in<br>Sq.mt.) |          | Proposed<br>FAR Area<br>(Sq.mt.) | Total FA<br>Area |
|-----------------|---------------------|------------------------------------|------------------------------|------------------------------|-----------------------|--------------------------------|----------|----------------------------------|------------------|
|                 |                     | (34.111.)                          | (Sq.mt.)                     | (Sq.mt.)                     | StairCase             | Parking                        | (Sq.mt.) | Resi.                            | (Sq.mt.)         |
| A (RESI)        | 1                   | 227.24                             | 58.47                        | 147.33                       | 46.86                 | 21.44                          | 47.80    | 111.14                           | 15               |
| Grand<br>Total: | 1                   | 227.24                             | 58.47                        | 147.33                       | 46.86                 | 21.44                          | 47.80    | 111.14                           | 15               |
| Parking (       | Check (Tabl         | le 7b)                             |                              |                              |                       |                                |          |                                  |                  |
| Vehicle Ty      | rpe                 | -                                  | Reqd.                        |                              |                       | Ach                            | ieved    |                                  |                  |
|                 |                     | No.                                | No. Ar                       |                              |                       | No.                            | Area (S  | Area (Sq.mt.)                    |                  |
| Car             |                     | 1                                  |                              | 13.75                        |                       | 1                              | 13.75    |                                  |                  |
| Total Car       |                     | 1                                  |                              | 13.75                        |                       | 1                              | 13.      | 75                               |                  |
| TwoWheeler      |                     | -                                  |                              | 13.75                        |                       | 0 (                            |          | 00                               |                  |
| Other Parking   |                     | -                                  |                              | -                            |                       | -                              | 7.69     |                                  |                  |
| Total           |                     |                                    |                              | 27.5                         | 50 21.44              |                                |          |                                  |                  |
| Block US        | E/SUBUSE            | Details                            |                              |                              |                       |                                |          |                                  |                  |
| Block Name      |                     | Block Use                          | Block SubUse                 |                              | Block                 | Block Structure                |          | Block Land Use<br>Category       |                  |
| A (RESI)        |                     | Residential                        | Bungalow                     |                              | Bldg upt              | Bldg upto 11.5 mt. H           |          | lt. R                            |                  |
| Required        | Parking(Ta          | able 7a)                           |                              |                              |                       |                                |          |                                  |                  |
| Block           |                     |                                    | Area                         | U                            | nits                  | 3                              |          | Car                              |                  |
| Name            | Туре                | SubUse                             | (Sq.mt.)                     | Reqd.                        | Prop.                 | Reqd./Uni                      | t Reqd.  | Prop.                            |                  |
|                 | Residential         | Bungalow                           | 50 - 225                     | 1                            | -                     | 1                              | 1        | -                                |                  |
| A (RESI)        |                     |                                    |                              |                              |                       |                                |          |                                  |                  |