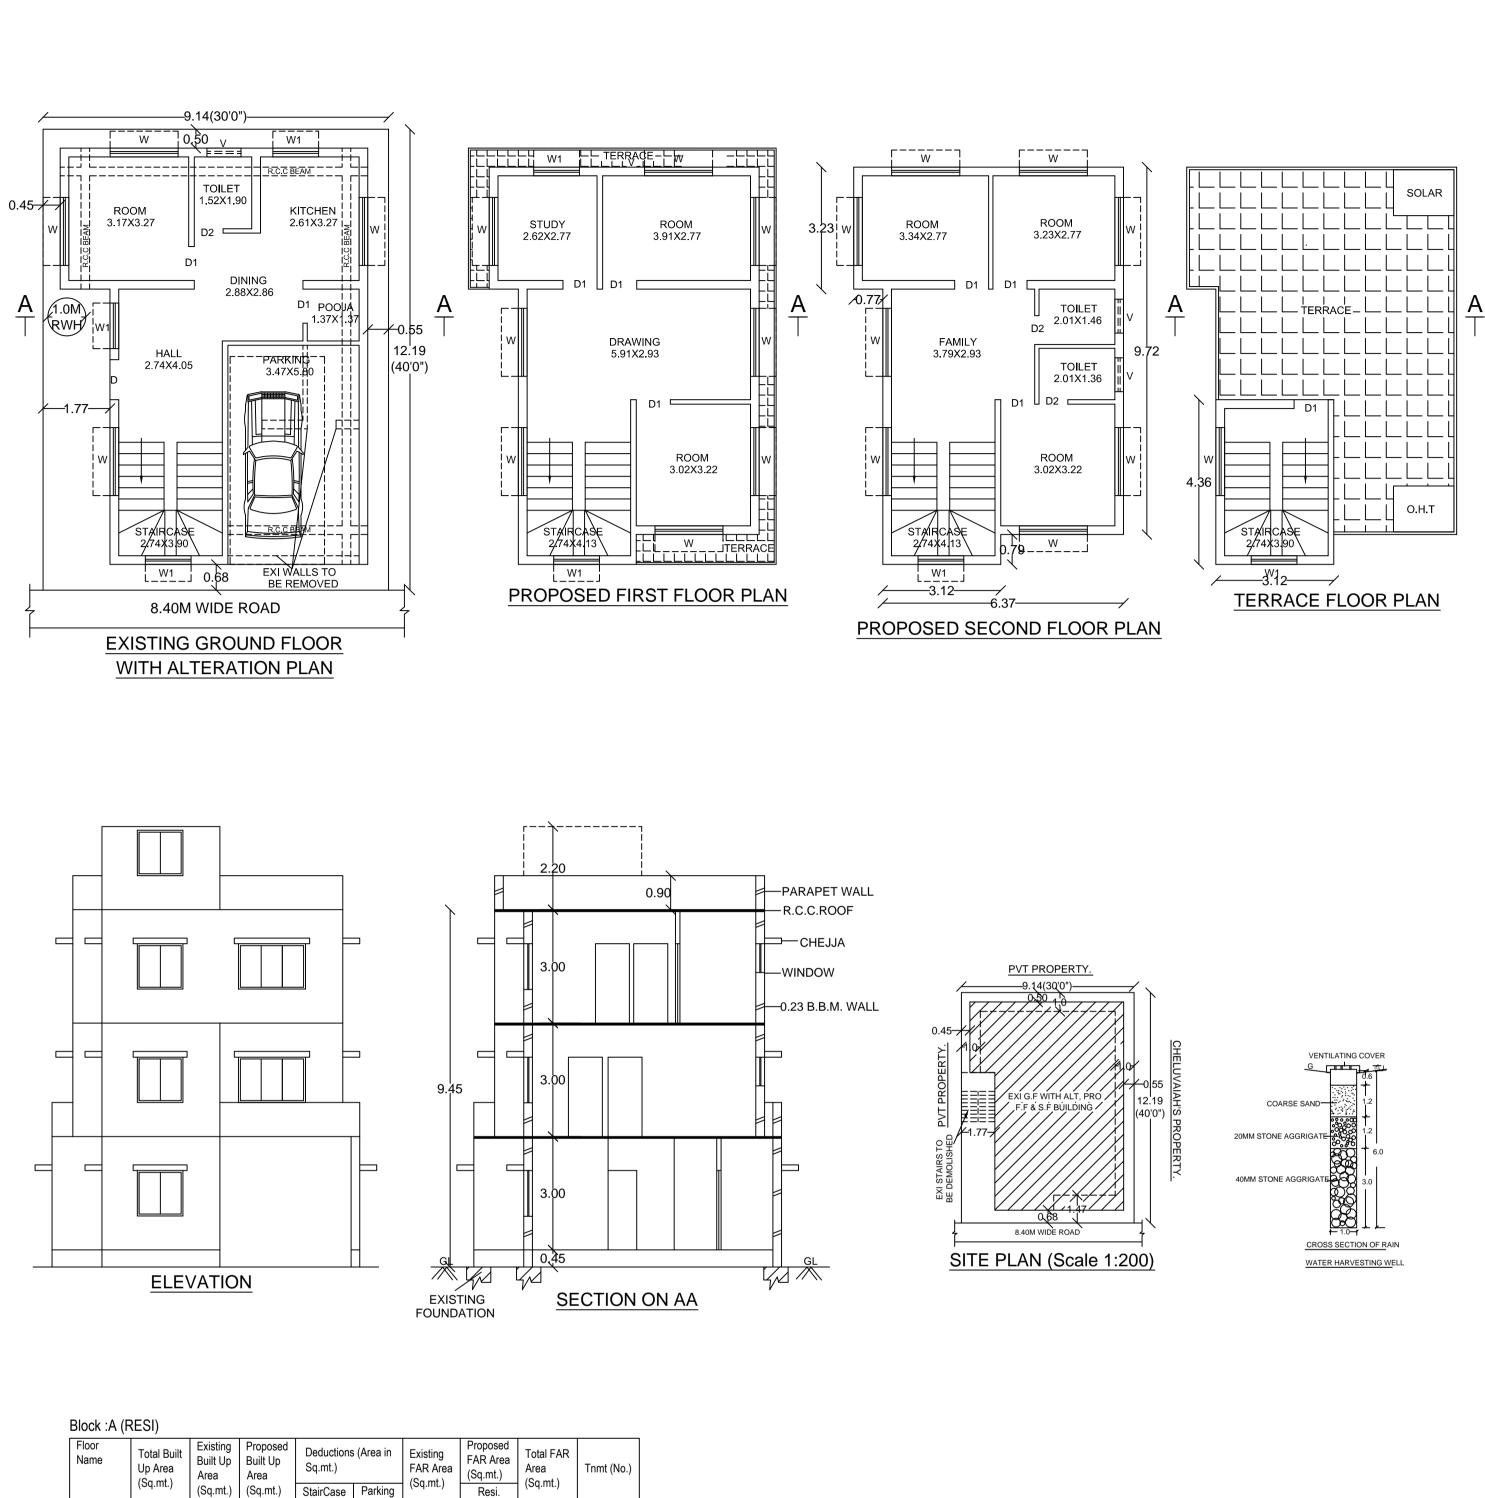

| Floor<br>Name<br>Up Area<br>(Sq.mt.)      |           | Existing<br>Built Up<br>Area | Proposed<br>Built Up<br>Area | Deductions (Area in Sq.mt.) |         | Existing<br>FAR Area<br>(Sq.mt.) | Proposed<br>FAR Area<br>(Sq.mt.) | Total FAR<br>Area<br>(Sg.mt.) | Tnmt (No.) |  |
|-------------------------------------------|-----------|------------------------------|------------------------------|-----------------------------|---------|----------------------------------|----------------------------------|-------------------------------|------------|--|
|                                           | (34.111.) | (Sq.mt.)                     | (Sq.mt.)                     | StairCase                   | Parking | (34.111.)                        | Resi.                            | (34.111.)                     |            |  |
| Terrace<br>Floor                          | 13.59     | 0.00                         | 13.59                        | 13.59                       | 0.00    | 0.00                             | 0.00                             | 0.00                          | 00         |  |
| Second<br>Floor                           | 66.87     | 0.00                         | 66.87                        | 11.30                       | 0.00    | 0.00                             | 55.57                            | 55.57                         | 00         |  |
| First Floor                               | 66.87     | 0.00                         | 66.87                        | 11.30                       | 0.00    | 0.00                             | 55.57                            | 55.57                         | 00         |  |
| Ground<br>Floor                           | 79.91     | 58.47                        | 0.00                         | 10.67                       | 21.44   | 47.80                            | 0.00                             | 47.80                         | 01         |  |
| Total:                                    | 227.24    | 58.47                        | 147.33                       | 46.86                       | 21.44   | 47.80                            | 111.14                           | 158.94                        | 01         |  |
| Total<br>Number of<br>Same<br>Blocks<br>: | 1         |                              |                              |                             |         |                                  |                                  |                               |            |  |
| Total:                                    | 227.24    | 58.47                        | 147.33                       | 46.86                       | 21.44   | 47.80                            | 111.14                           | 158.94                        | 01         |  |

## UnitBUA Table for Block :A (RESI)

| FLOOR                | Name    | UnitBUA Type | Entity Type | UnitBUA Area | Carpet Area | No. of Rooms | No. of<br>Tenement |
|----------------------|---------|--------------|-------------|--------------|-------------|--------------|--------------------|
| GROUND<br>FLOOR PLAN | SPLIT 1 | FLAT         | Existing    | 192.20       | 133.99      | 5            | 1                  |
| FIRST FLOOR<br>PLAN  | SPLIT 1 | FLAT         | Proposed    | 0.00         | 0.00        | 4            | 0                  |
| SECOND<br>FLOOR PLAN | SPLIT 1 | FLAT         | Proposed    | 0.00         | 0.00        | 6            | 0                  |
| Total:               | -       | -            | -           | 192.20       |             | 15           | 1                  |

## Detell

| Block           | No. of<br>Same Bldg | Total Built<br>Up Area<br>(Sq.mt.) | Existing<br>Built Up<br>Area | Proposed<br>Built Up<br>Area | Deductions<br>Sq.mt.) | Deductions (Area in<br>Sq.mt.) |          | Proposed<br>FAR Area<br>(Sq.mt.) | Total FA<br>Area |
|-----------------|---------------------|------------------------------------|------------------------------|------------------------------|-----------------------|--------------------------------|----------|----------------------------------|------------------|
|                 |                     | (34.111.)                          | (Sq.mt.)                     | (Sq.mt.)                     | StairCase             | Parking                        | (Sq.mt.) | Resi.                            | (Sq.mt.)         |
| A (RESI)        | 1                   | 227.24                             | 58.47                        | 147.33                       | 46.86                 | 21.44                          | 47.80    | 111.14                           | 15               |
| Grand<br>Total: | 1                   | 227.24                             | 58.47                        | 147.33                       | 46.86                 | 21.44                          | 47.80    | 111.14                           | 15               |
| Parking (       | Check (Tabl         | le 7b)                             |                              |                              |                       |                                |          |                                  |                  |
| Vehicle Ty      | rpe                 | -                                  | Reqd.                        |                              |                       | Ach                            | ieved    |                                  |                  |
|                 |                     | No.                                | No. Ar                       |                              |                       | No.                            | Area (S  | Area (Sq.mt.)                    |                  |
| Car             |                     | 1                                  |                              | 13.75                        |                       | 1                              | 13.75    |                                  |                  |
| Total Car       |                     | 1                                  |                              | 13.75                        |                       | 1                              | 13.      | 75                               |                  |
| TwoWheeler      |                     | -                                  |                              | 13.75                        |                       | 0 (                            |          | 00                               |                  |
| Other Parking   |                     | -                                  |                              | -                            |                       | -                              | 7.69     |                                  |                  |
| Total           |                     |                                    |                              | 27.5                         | 50 21.44              |                                |          |                                  |                  |
| Block US        | E/SUBUSE            | Details                            |                              |                              |                       |                                |          |                                  |                  |
| Block Name      |                     | Block Use                          | Block SubUse                 |                              | Block                 | Block Structure                |          | Block Land Use<br>Category       |                  |
| A (RESI)        |                     | Residential                        | Bungalow                     |                              | Bldg upt              | Bldg upto 11.5 mt. H           |          | lt. R                            |                  |
| Required        | Parking(Ta          | able 7a)                           |                              |                              |                       |                                |          |                                  |                  |
| Block           |                     |                                    | Area                         | U                            | nits                  | 3                              |          | Car                              |                  |
| Name            | Туре                | SubUse                             | (Sq.mt.)                     | Reqd.                        | Prop.                 | Reqd./Uni                      | t Reqd.  | Prop.                            |                  |
|                 | Residential         | Bungalow                           | 50 - 225                     | 1                            | -                     | 1                              | 1        | -                                |                  |
| A (RESI)        |                     |                                    |                              |                              |                       |                                |          |                                  |                  |